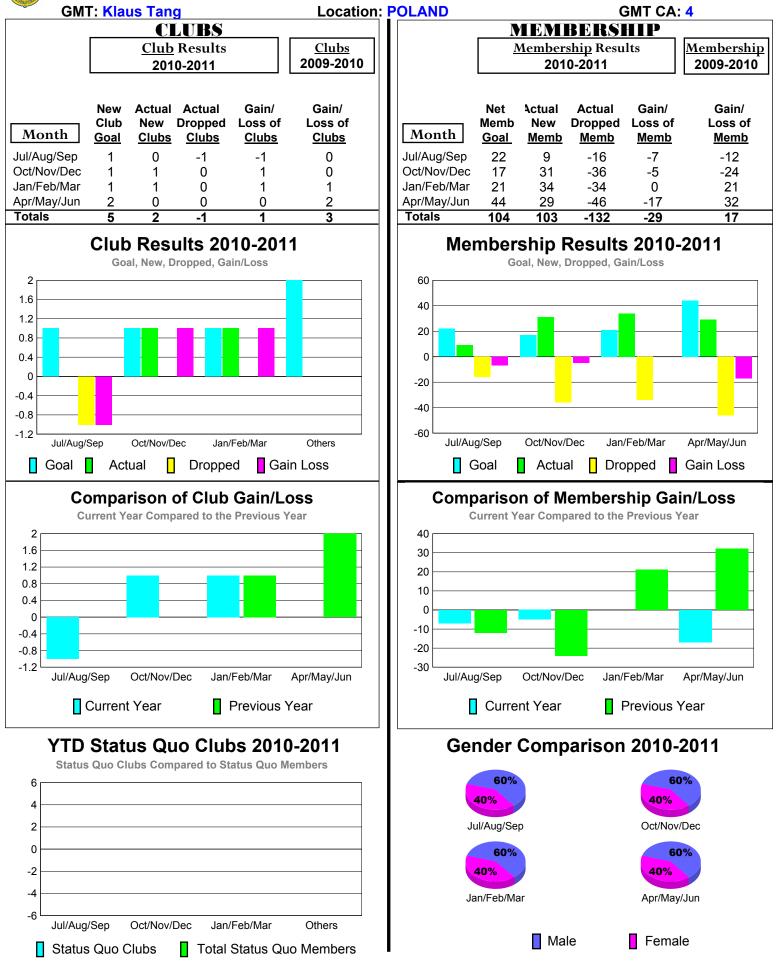

# 2010-2011 GMT Reports for District (or Undistricted) REP OF RUSSIA







#### 2010-2011 GMT Reports for District (or Undistricted) ALBANIA





## 2010-2011 GMT Reports for District (or Undistricted) BELARUS REP.





### 2010-2011 GMT Reports for District (or Undistricted) REP OF MOLDOVA





# 2010-2011 GMT Reports for District (or Undistricted) REP OF LATVIA

|                            |             |              |                   |                  |                           | : F | REP OF LAT                 |             |                      |                   |                               |                                               |  |  |
|----------------------------|-------------|--------------|-------------------|--------