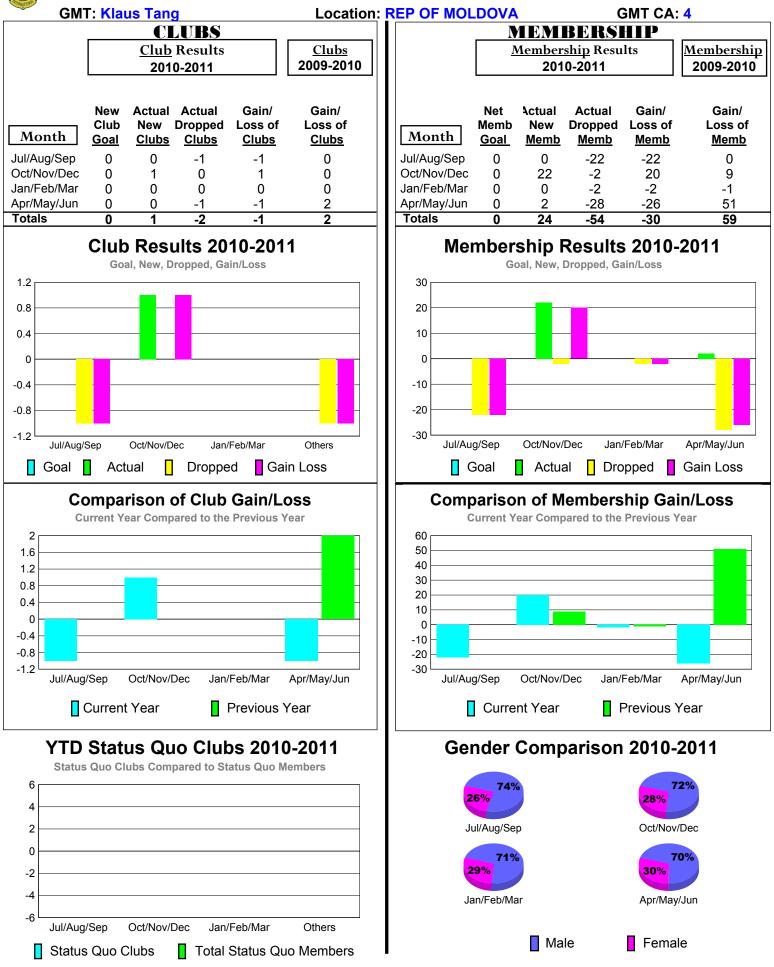

# 2010-2011 GMT Reports for District (or Undistricted) REP OF RUSSIA







#### 2010-2011 GMT Reports for District (or Undistricted) ALBANIA





## 2010-2011 GMT Reports for District (or Undistricted) BELARUS REP.





### 2010-2011 GMT Reports for District (or Undistricted) REP OF MOLDOVA





# 2010-2011 GMT Reports for District (or Undistricted) REP OF LATVIA

|                            |             |              |                   |                  |                           | : F | REP OF LAT                 |             |                      |                   |                               |                                               |  |  |
|----------------------------|-------------|--------------|-------------------|------------------|---------------------------|-----|----------------------------|-------------|----------------------|-------------------|-------------------------------|-----------------------------------------------|--|--|
|                            |             |              | LUBS              | 1                | []