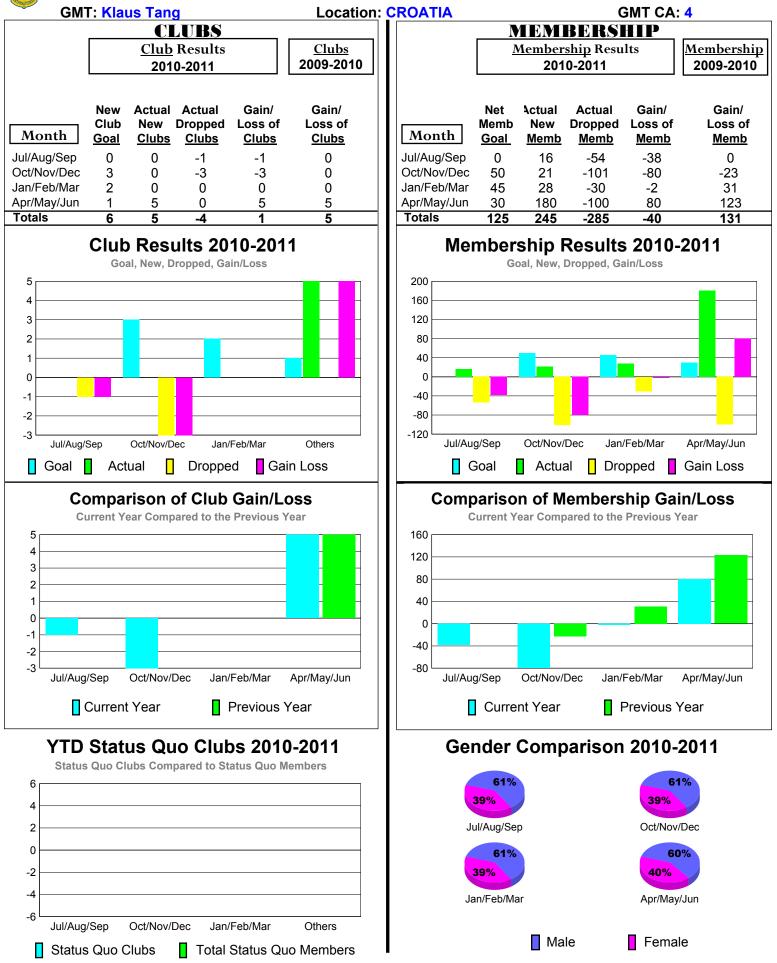

# 2010-2011 GMT Reports for District (or Undistricted) REP OF RUSSIA







#### 2010-2011 GMT Reports for District (or Undistricted) ALBANIA





## 2010-2011 GMT Reports for District (or Undistricted) BELARUS REP.





### 2010-2011 GMT Reports for District (or Undistricted) REP OF MOLDOVA





# 2010-2011 GMT Reports for District (or Undistricted) REP OF LATVIA

|                            |             |              |                   |                  |                           | : F | REP OF LAT                 |             |                      |                   |                               |                                               |  |  |
|----------------------------|-------------|--------------|-------------------|------------------|-------