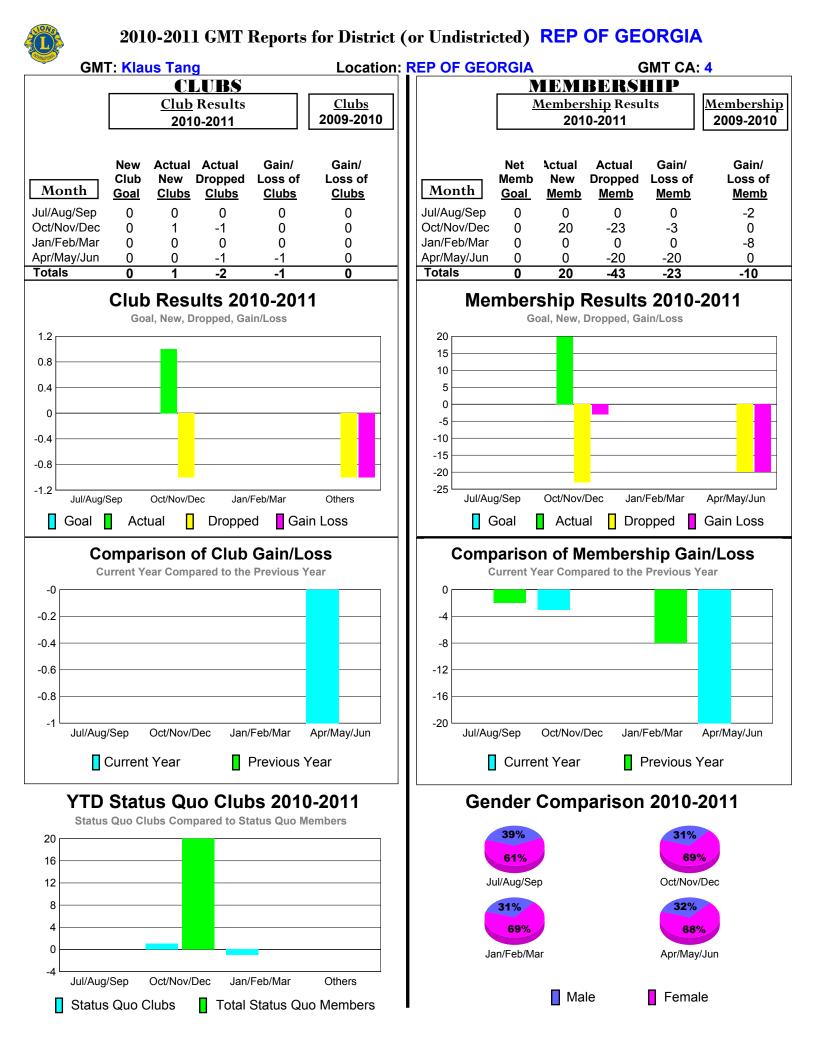

# 2010-2011 GMT Reports for District (or Undistricted) REP OF RUSSIA







#### 2010-2011 GMT Reports for District (or Undistricted) ALBANIA





## 2010-2011 GMT Reports for District (or Undistricted) BELARUS REP.





### 2010-2011 GMT Reports for District (or Undistricted) REP OF MOLDOVA





# 2010-2011 GMT Reports for District (or Undistricted) REP OF LATVIA

|                            |             |              |                   |                  |                           | : F | REP OF LAT                 |             |                      |                   |                               |                                               |  |  |
|----------------------------|-------------|--------------|-------------------|------------------|---------------------------|-----|----------------------------|-------------|----------------------|-