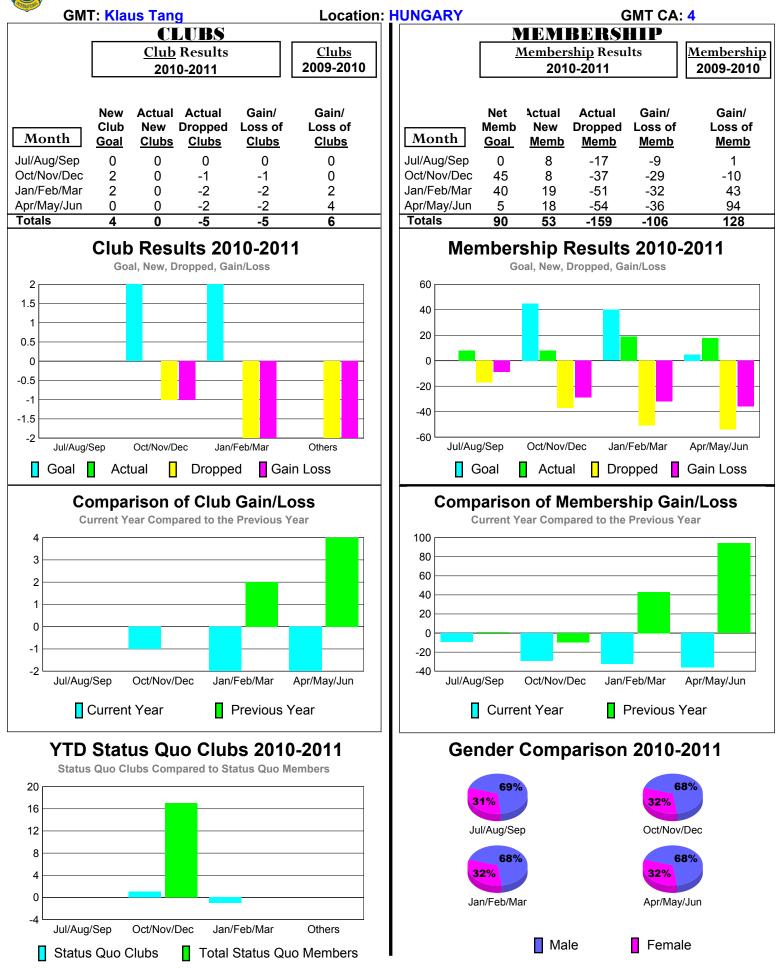

# 2010-2011 GMT Reports for District (or Undistricted) REP OF RUSSIA







#### 2010-2011 GMT Reports for District (or Undistricted) ALBANIA





## 2010-2011 GMT Reports for District (or Undistricted) BELARUS REP.





### 2010-2011 GMT Reports for District (or Undistricted) REP OF MOLDOVA





# 2010-2011 GMT Reports for District (or Undistricted) REP OF LATVIA

|                            |             |              |                   |                  |                           | : F | REP OF LAT                 |             |                      |                   |                               |                                               |  |  |
|----------------------------|-------------|--------------|-------------------|