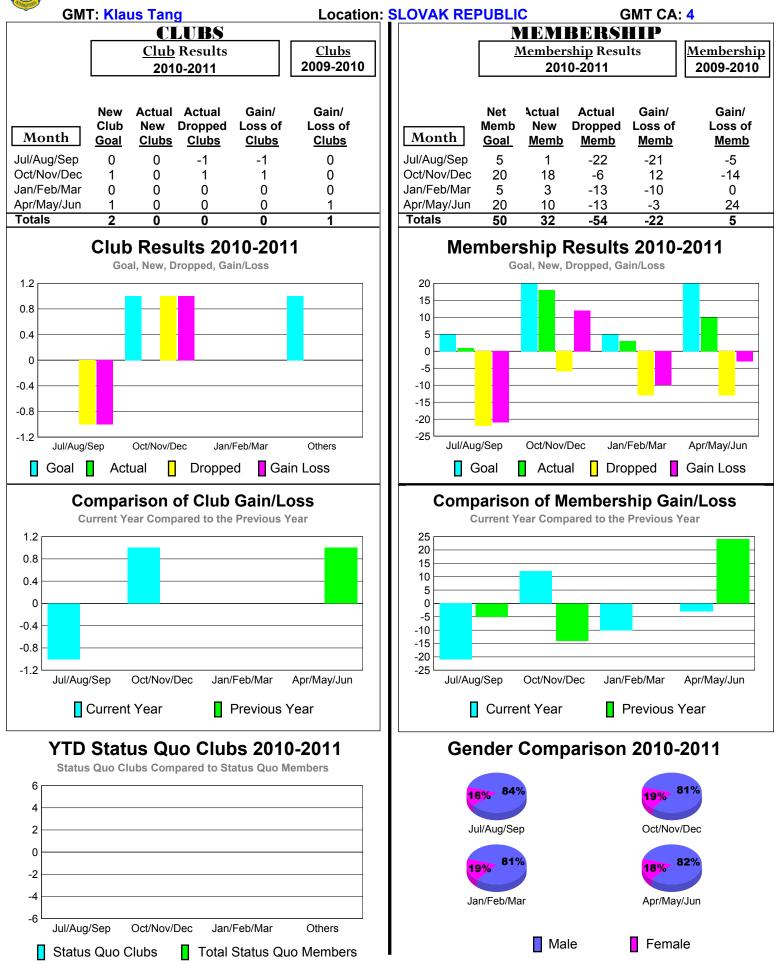

# 2010-2011 GMT Reports for District (or Undistricted) REP OF RUSSIA







#### 2010-2011 GMT Reports for District (or Undistricted) ALBANIA





## 2010-2011 GMT Reports for District (or Undistricted) BELARUS REP.





### 2010-2011 GMT Reports for District (or Undistricted) REP OF MOLDOVA





# 2010-2011 GMT Reports for District (or Undistricted) REP OF LATVIA

|                            |             |              |                   |                  |                           | : F | REP OF LAT                 |             |                      |                   |                               |                                               |  |  |
|----------------------------|-------------|--------------|-------------------|--------------