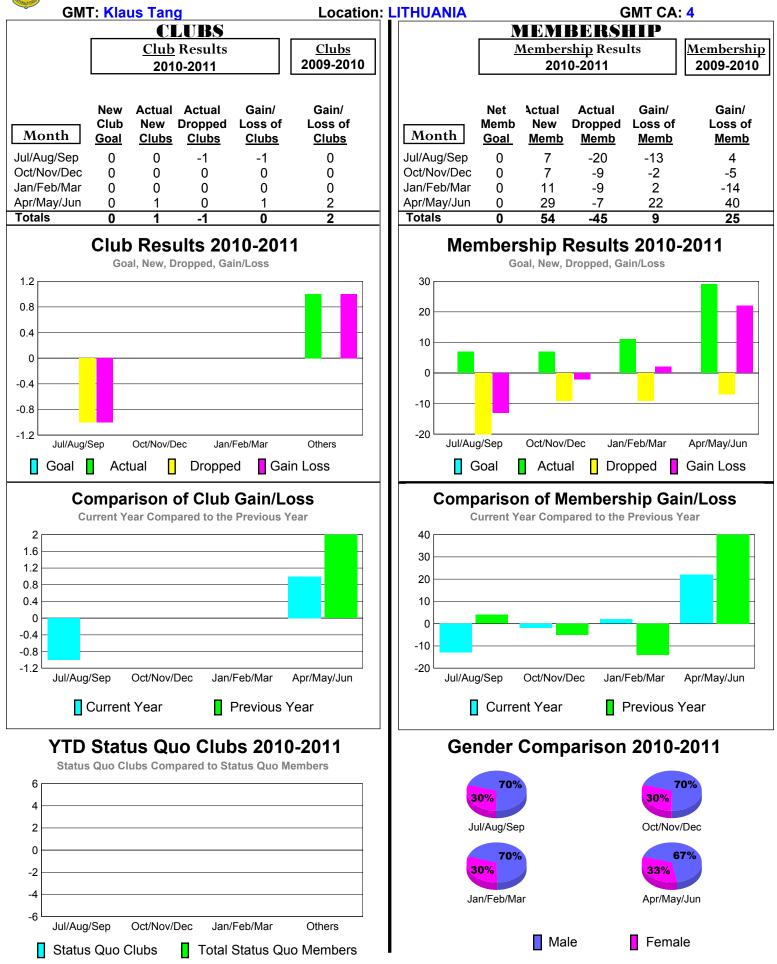

# 2010-2011 GMT Reports for District (or Undistricted) REP OF RUSSIA







#### 2010-2011 GMT Reports for District (or Undistricted) ALBANIA





## 2010-2011 GMT Reports for District (or Undistricted) BELARUS REP.





### 2010-2011 GMT Reports for District (or Undistricted) REP OF MOLDOVA





# 2010-2011 GMT Reports for District (or Undistricted) REP OF LATVIA

|                            |             |              |                   |                  |                           | : F | REP OF LAT                 |             |                      |                   |                               |                                               |  |  |
|----------------------------|-------------|--------------|-------------------|------------------|-------------------