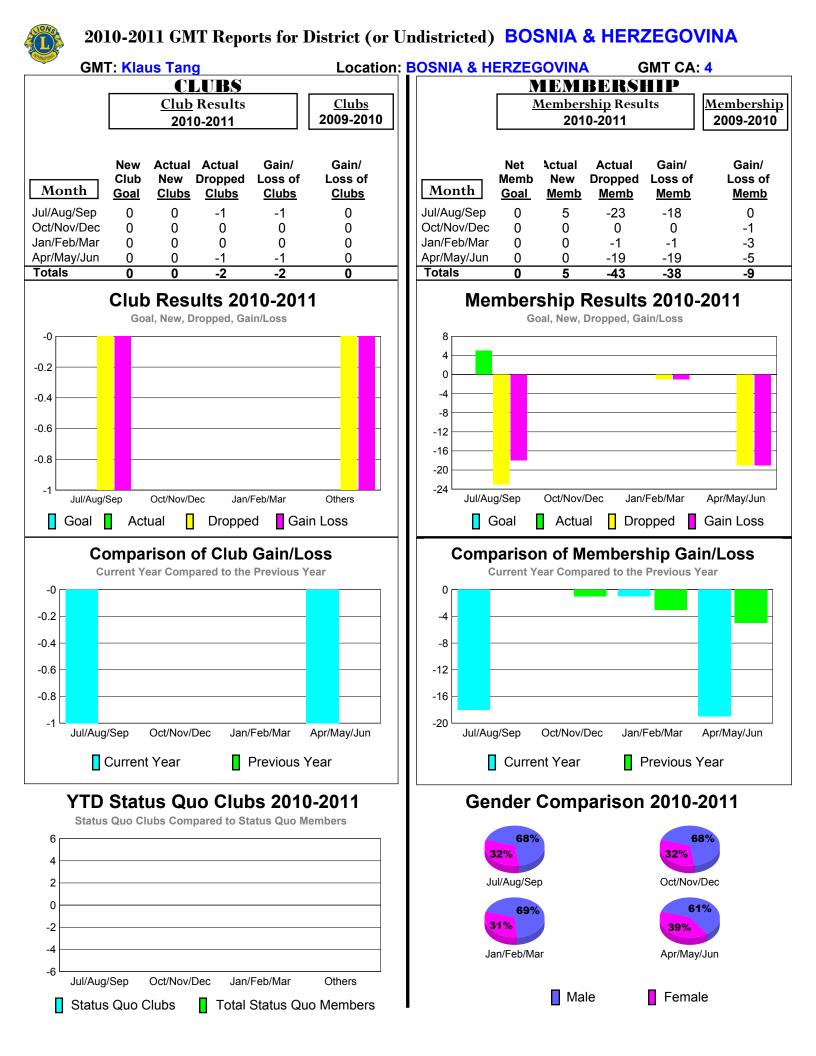

# 2010-2011 GMT Reports for District (or Undistricted) REP OF RUSSIA







#### 2010-2011 GMT Reports for District (or Undistricted) ALBANIA





## 2010-2011 GMT Reports for District (or Undistricted) BELARUS REP.





### 2010-2011 GMT Reports for District (or Undistricted) REP OF MOLDOVA





# 2010-2011 GMT Reports for District (or Undistricted) REP OF LATVIA

|                            |             |              |                   |                  |                           | : F | REP OF LAT                 |             |                      |                   |                               |                                               |  |  |
|----------------------------|-------------|--------------|-------------------|------------------|-------------------------