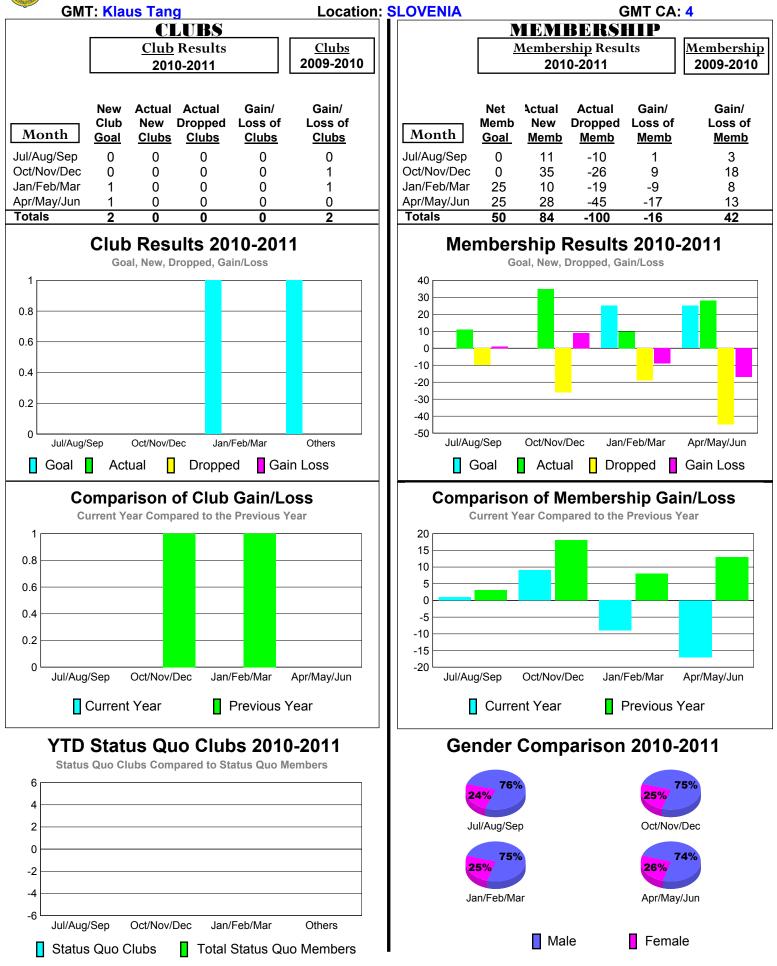

# 2010-2011 GMT Reports for District (or Undistricted) REP OF RUSSIA







#### 2010-2011 GMT Reports for District (or Undistricted) ALBANIA





## 2010-2011 GMT Reports for District (or Undistricted) BELARUS REP.





### 2010-2011 GMT Reports for District (or Undistricted) REP OF MOLDOVA





# 2010-2011 GMT Reports for District (or Undistricted) REP OF LATVIA

|                            |             |              |                   |                  |                           | : F | REP OF LAT                 |             |                      |                   |                               |                                               |  |  |
|----------------------------|-------------|--------------|-------------------|------------------|-----------