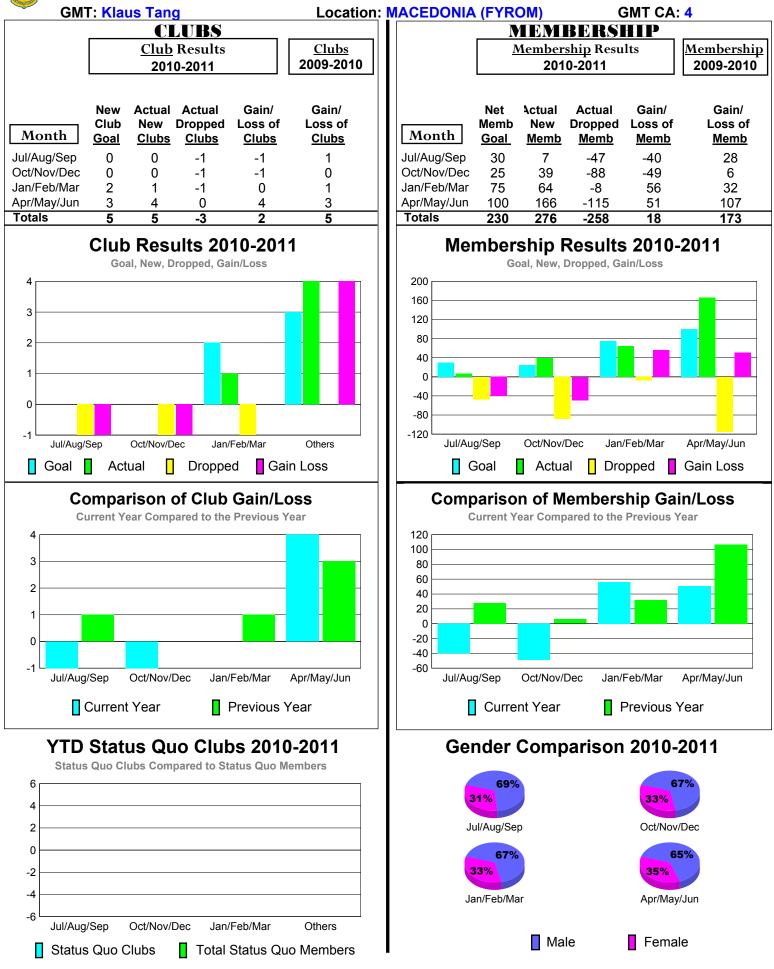

# 2010-2011 GMT Reports for District (or Undistricted) REP OF RUSSIA







#### 2010-2011 GMT Reports for District (or Undistricted) ALBANIA





## 2010-2011 GMT Reports for District (or Undistricted) BELARUS REP.





### 2010-2011 GMT Reports for District (or Undistricted) REP OF MOLDOVA





# 2010-2011 GMT Reports for District (or Undistricted) REP OF LATVIA

|                            |             |              |                   |                  |                           | : F | REP OF LAT                 |             |                      |                   |                               |                                               |  |  |
|----------------------------|-------------|--------------|-------------------|------------------|-----------------------