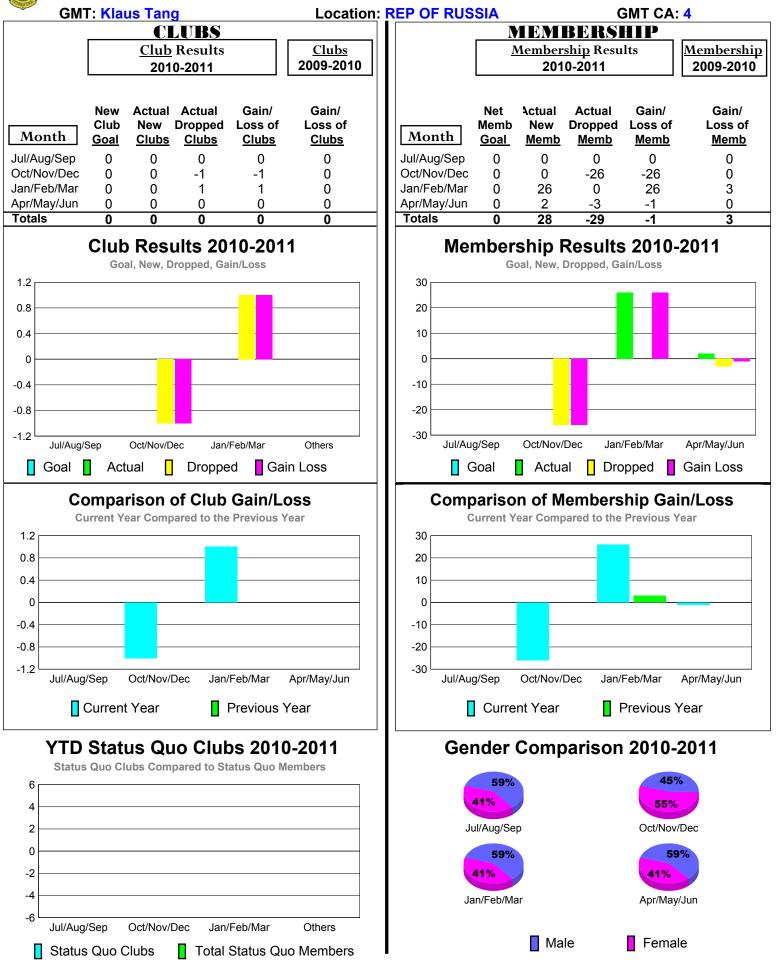

# 2010-2011 GMT Reports for District (or Undistricted) REP OF RUSSIA







#### 2010-2011 GMT Reports for District (or Undistricted) ALBANIA





## 2010-2011 GMT Reports for District (or Undistricted) BELARUS REP.





### 2010-2011 GMT Reports for District (or Undistricted) REP OF MOLDOVA





# 2010-2011 GMT Reports for District (or Undistricted) REP OF LATVIA

|                            |             |              |                   |                  |                           | : F | REP OF LAT                 |             |                      |                   |                               |                                               |  |  |
|----------------------------|-------------|--------------|-------------------|------------------|---------------------------|-----|----------------------------|-------------|----------------------