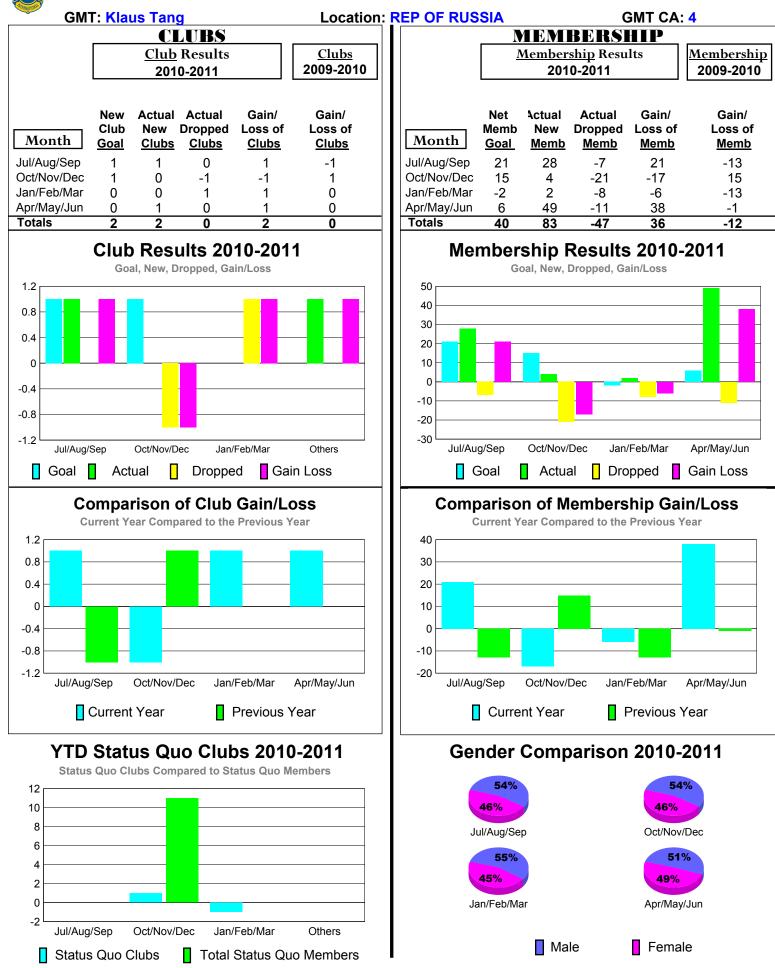

# 2010-2011 GMT Reports for District (or Undistricted) REP OF RUSSIA







#### 2010-2011 GMT Reports for District (or Undistricted) ALBANIA





## 2010-2011 GMT Reports for District (or Undistricted) BELARUS REP.





### 2010-2011 GMT Reports for District (or Undistricted) REP OF MOLDOVA





# 2010-2011 GMT Reports for District (or Undistricted) REP OF LATVIA

|                            |             |              |                   |                  |                           | : F | REP OF LAT                 |             |                      |                   |                               |                                               |  |  |
|----------------------------|-------------|--------------|-------------------|------------------