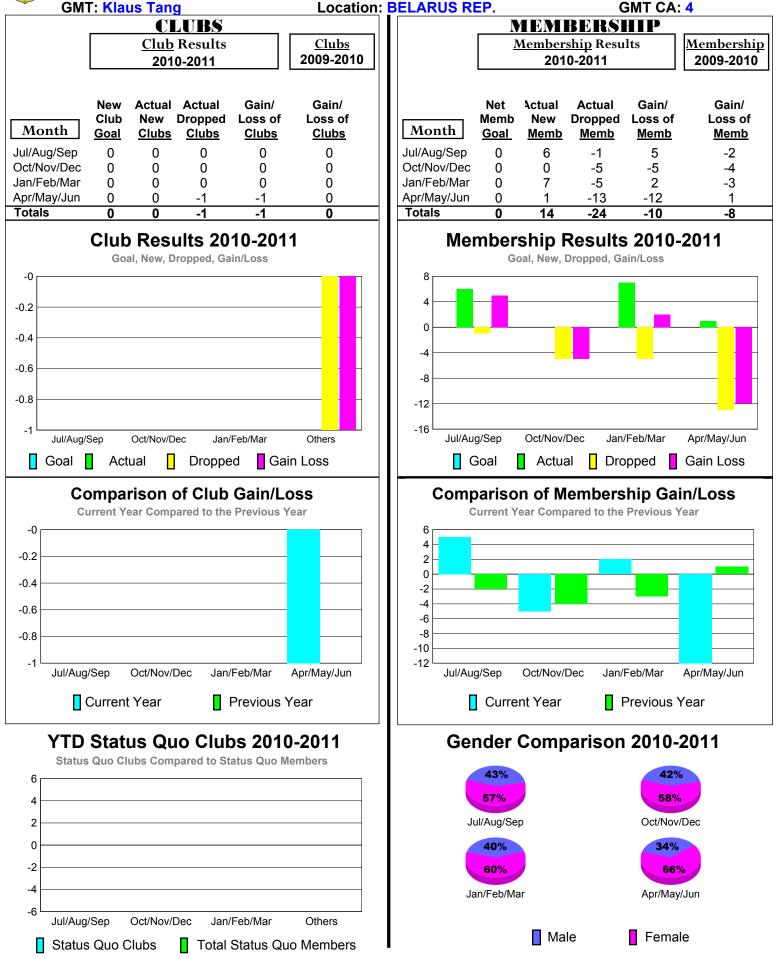

# 2010-2011 GMT Reports for District (or Undistricted) REP OF RUSSIA







#### 2010-2011 GMT Reports for District (or Undistricted) ALBANIA





## 2010-2011 GMT Reports for District (or Undistricted) BELARUS REP.





### 2010-2011 GMT Reports for District (or Undistricted) REP OF MOLDOVA





# 2010-2011 GMT Reports for District (or Undistricted) REP OF LATVIA

|                            |             |              |                   |                  |                           | : F | REP OF LAT                 |             |                      |                   |                               |                                               |  |  |
|----------------------------|-------------|--------------|-------------------|------------------|---------------------------|-----|----------------------------|-------------|----------------------|-------------------|-------------------------------|-----------------------------------------------|--|--|
|                            |