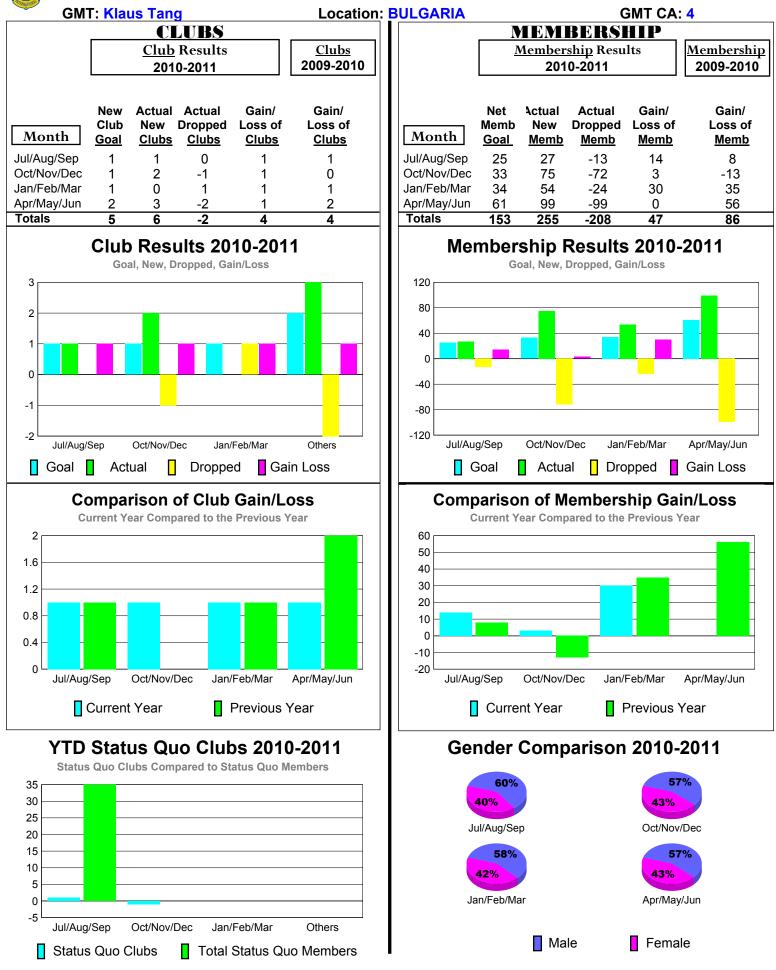

# 2010-2011 GMT Reports for District (or Undistricted) REP OF RUSSIA







#### 2010-2011 GMT Reports for District (or Undistricted) ALBANIA





## 2010-2011 GMT Reports for District (or Undistricted) BELARUS REP.





### 2010-2011 GMT Reports for District (or Undistricted) REP OF MOLDOVA





# 2010-2011 GMT Reports for District (or Undistricted) REP OF LATVIA

|                            |             |              |                   |                  |                           | : F | REP OF LAT                 |             |                      |                   |                               |                                               |  |  |
|----------------------------|-------------|--------------|-------------------|------------------|---------------