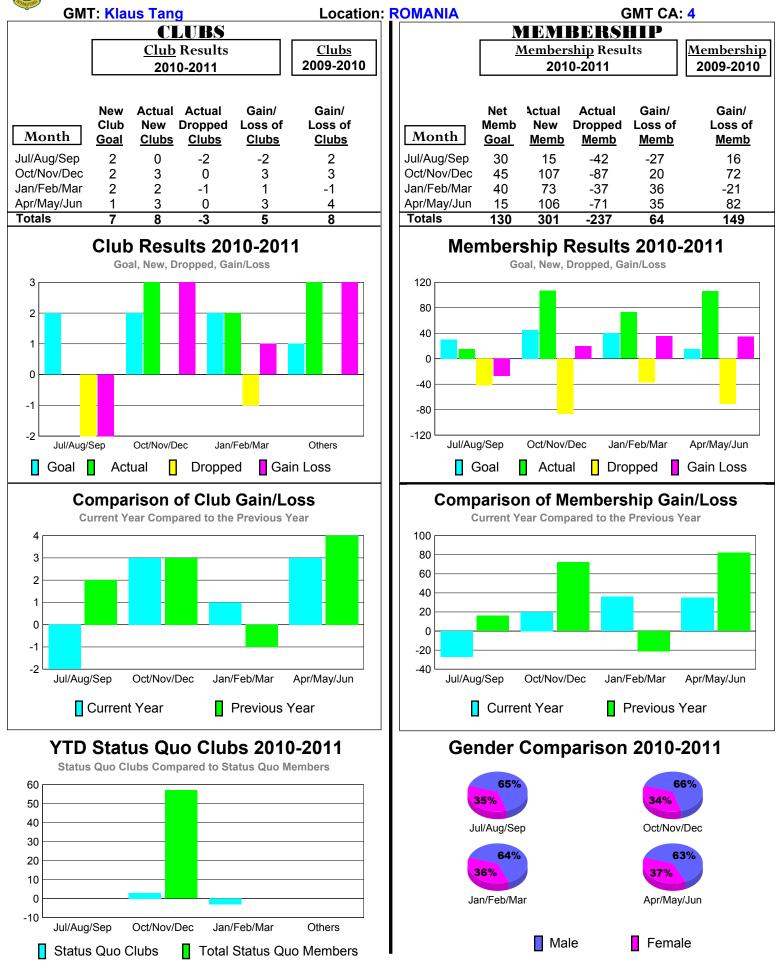

# 2010-2011 GMT Reports for District (or Undistricted) REP OF RUSSIA







#### 2010-2011 GMT Reports for District (or Undistricted) ALBANIA





## 2010-2011 GMT Reports for District (or Undistricted) BELARUS REP.





### 2010-2011 GMT Reports for District (or Undistricted) REP OF MOLDOVA





# 2010-2011 GMT Reports for District (or Undistricted) REP OF LATVIA

|                            |             |              |                   |                  |                           | : F | REP OF LAT                 |             |                      |                   |                               |                                               |  |  |
|----------------------------|-------------|--------------|-------------------|------------------|---