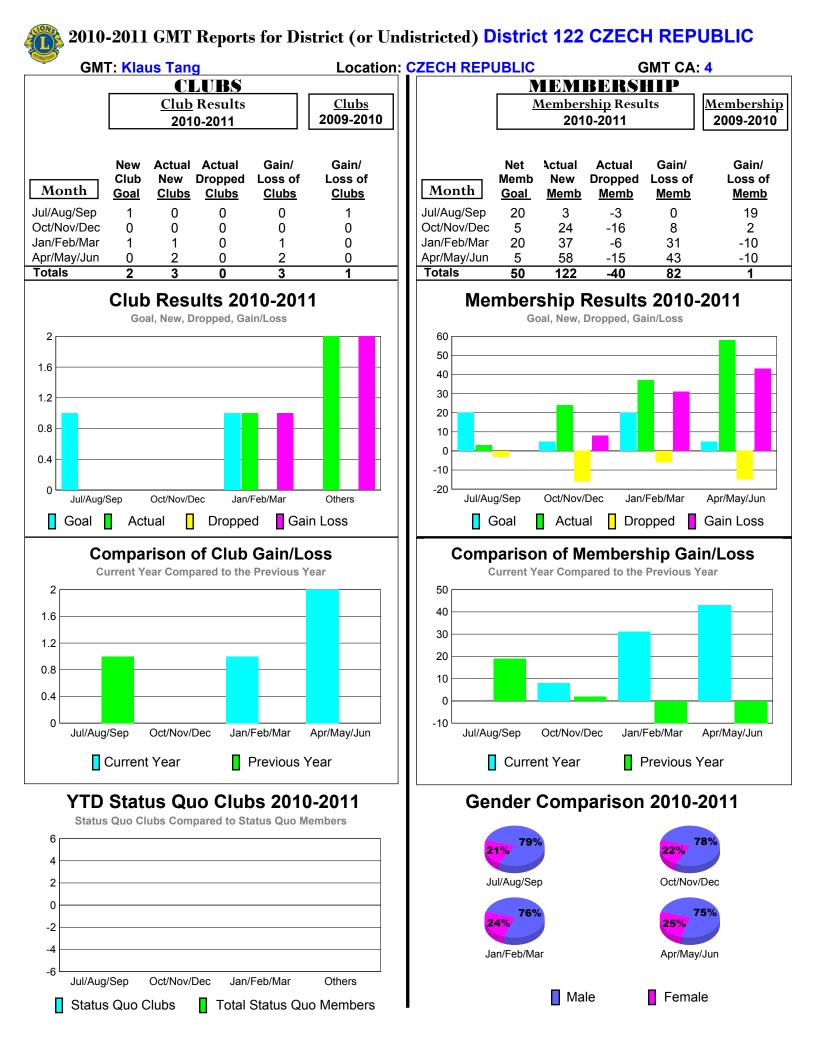

# 2010-2011 GMT Reports for District (or Undistricted) REP OF RUSSIA







#### 2010-2011 GMT Reports for District (or Undistricted) ALBANIA





## 2010-2011 GMT Reports for District (or Undistricted) BELARUS REP.





### 2010-2011 GMT Reports for District (or Undistricted) REP OF MOLDOVA





# 2010-2011 GMT Reports for District (or Undistricted) REP OF LATVIA

|                            |             |              |                   |                  |                           | : F | REP OF LAT                 |             |                      |                   |                               |                                               |  |  |
|----------------------------|-------------|--------------|-------------------|----------