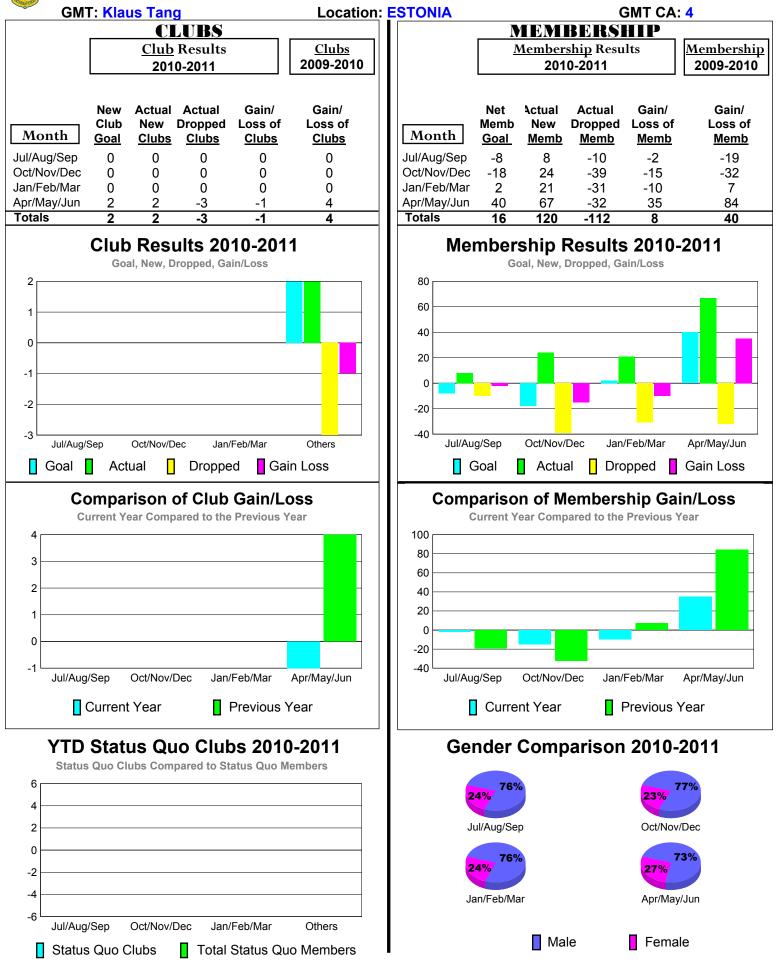

# 2010-2011 GMT Reports for District (or Undistricted) REP OF RUSSIA







#### 2010-2011 GMT Reports for District (or Undistricted) ALBANIA





## 2010-2011 GMT Reports for District (or Undistricted) BELARUS REP.





### 2010-2011 GMT Reports for District (or Undistricted) REP OF MOLDOVA





# 2010-2011 GMT Reports for District (or Undistricted) REP OF LATVIA

|                            |             |              |                   |                  |                           | : F | REP OF LAT                 |             |                      |                   |                               |                                               |  |  |
|----------------------------|-------------|--------------|-------------------|----