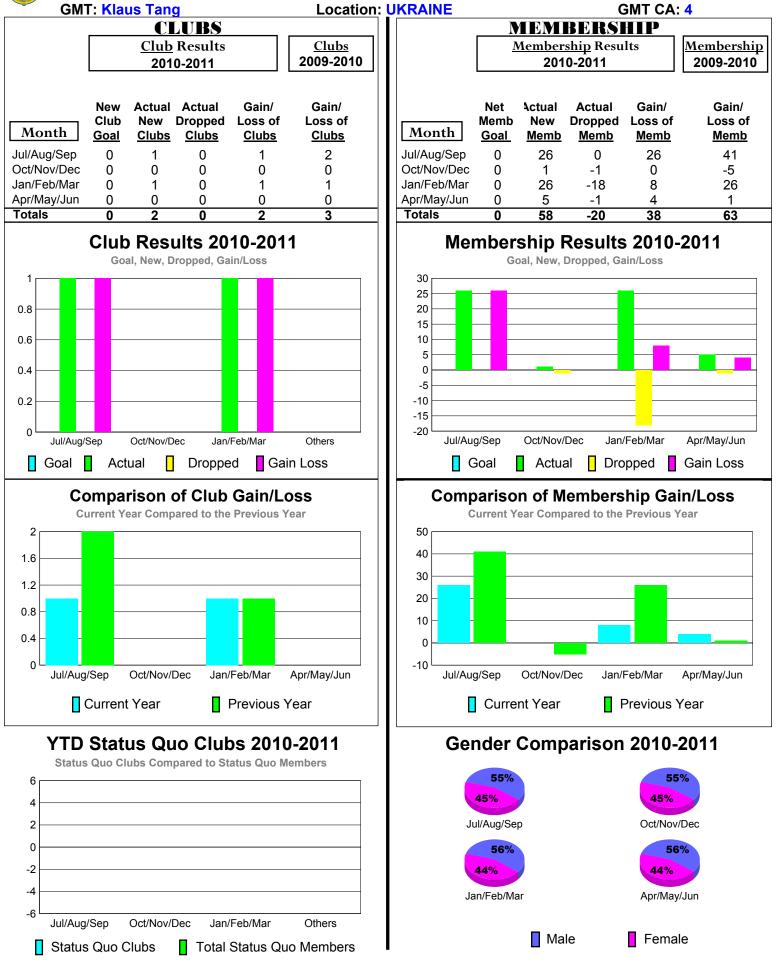

| Oct/Nov/I    | Dec Jan/             | Feb/Mar      | Others       |            |          |        |             |             |                  |             |                   |
| _                     | • •                  |              | _                    |              |              |            |          |        |             | Ma          | le               | Fema        | ale               |
| Stat                  | us Quo (             | Jubs         | l otal :             | Status Qu    | uo Members   | 1          |          |        |             |             |                  | -           |                   |



#### 2010-2011 GMT Reports for District (or Undistricted) ARMENIA





#### 2010-2011 GMT Reports for District (or Undistricted) UKRAINE





# 2010-2011 GMT Reports for District (or Undistricted) SERBIA

|                                                                                                                                                                                                                                                                                                                                                                                | I. Mat                                 | is Tang                               | 9            |                                               | Location                        | S | ERBIA                                                                              |                                                         |                                     |