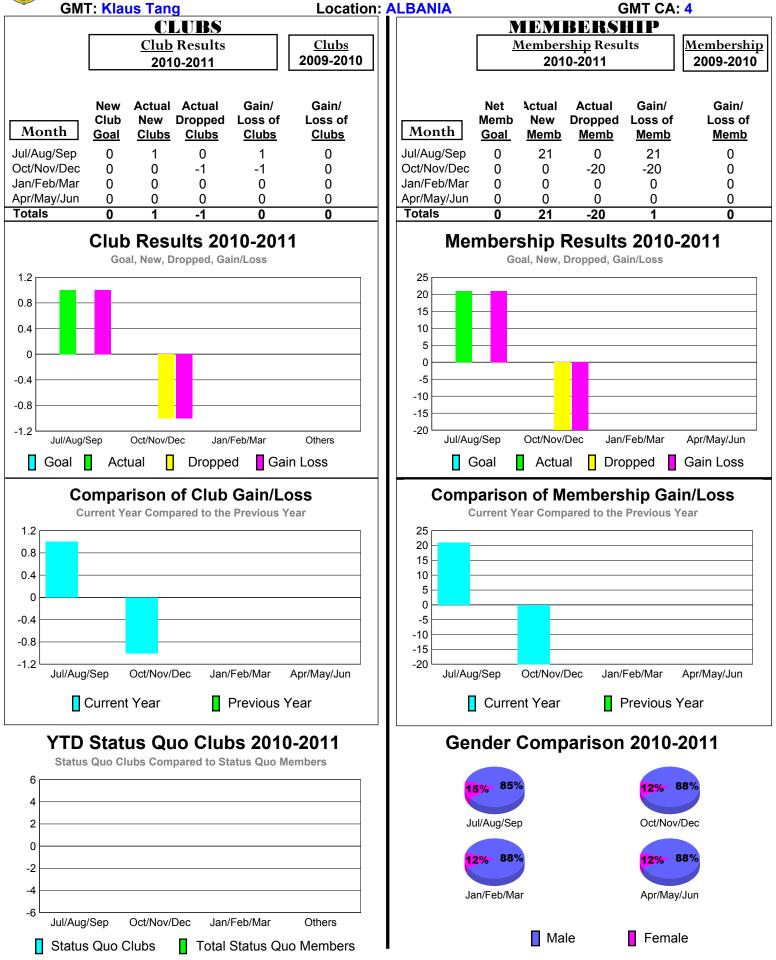

# 2010-2011 GMT Reports for District (or Undistricted) REP OF RUSSIA







#### 2010-2011 GMT Reports for District (or Undistricted) ALBANIA





## 2010-2011 GMT Reports for District (or Undistricted) BELARUS REP.





### 2010-2011 GMT Reports for District (or Undistricted) REP OF MOLDOVA





# 2010-2011 GMT Reports for District (or Undistricted) REP OF LATVIA

|                            |             |              |                   |                  |                           | : F | REP OF LAT                 |             |                      |                   |                               |                                               |  |  |
|----------------------------|-------------|--------------|-------------------|------------------|---------------------------|-----|----------------------------|-------------|----------------------|-------------------|-------------------------------|--------------------