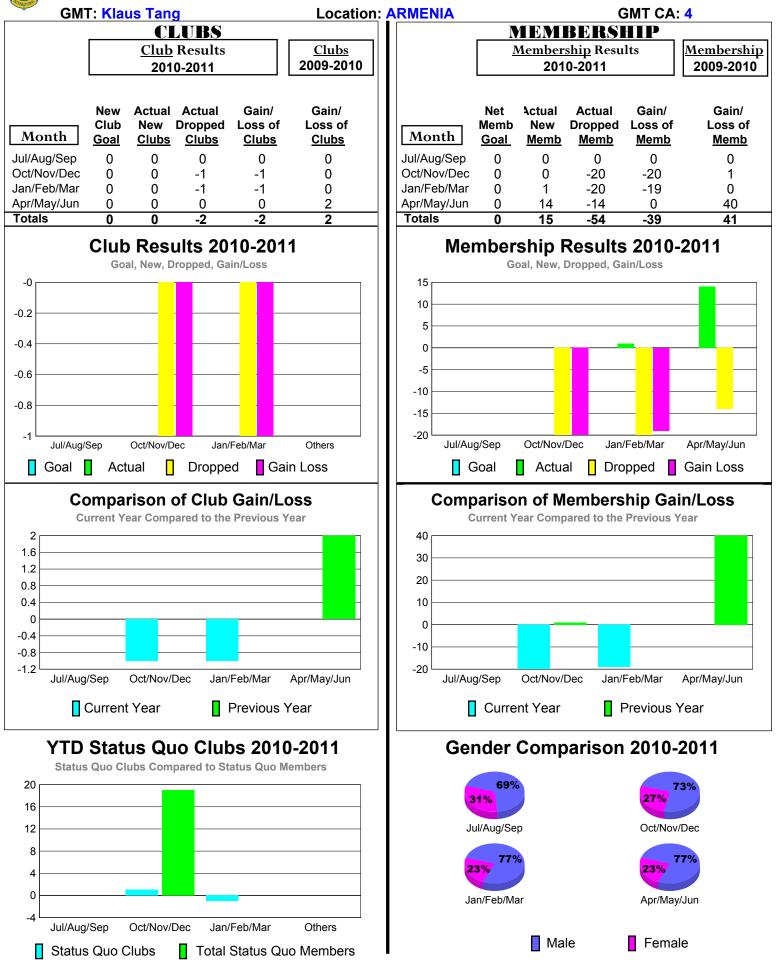

| Apr/Ma      | y/Juli            |
| -6 Jul/A              | ug/Sep               | Oct/Nov/I    | Dec Jan/             | Feb/Mar      | Others       |            |          |        |             |             |                  |             |                   |
| _                     | • •                  |              | _                    |              |              |            |          |        |             | Ma          | le               | Fema        | ale               |
| Stat                  | us Quo (             | Jubs         | l otal :             | Status Qu    | uo Members   | 1          |          |        |             |             |                  | -           |                   |



#### 2010-2011 GMT Reports for District (or Undistricted) ARMENIA





#### 2010-2011 GMT Reports for District (or Undistricted) UKRAINE





# 2010-2011 GMT Reports for District (or Undistricted) SERBIA

|                                                                                                                                                                                                                                                                                                                                                                                | I. Mat                                 | is Tang                               | 9            |                                               | Location                        | S | ERBIA                                                                              |